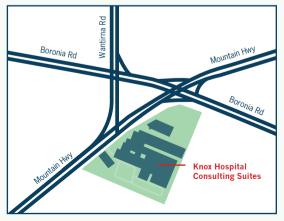

## Tests are conducted at:

- 719 Burwood Hwy, Ferntree Gully
- Suite 2A at Knox Hospital Consulting Suites, 262 Mountain Hwy, Wantirna
- 55 Whitehorse Rd, Deepdene (Balwyn)