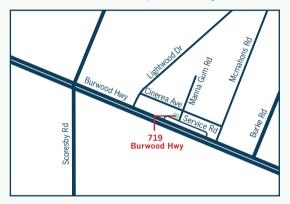

## Tests are conducted at:

- 719 Burwood Hwy, Ferntree Gully
- Suite 2A at Knox Hospital Consulting Suites, 262 Mountain Hwy, Wantirna
- 55 Whitehorse Rd, Deepdene (Balwyn)